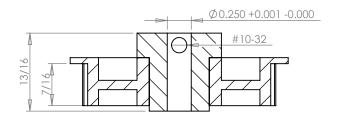

## **SECTION A-A**

PLASTOCK ® **Manufactured by Putnam Precision Molding**  Part Number: 32XL037SFAH1S

www.plastock.biz © 2010 Putnam Precision Molding **Part Description:** 

1/5" Pitch (XL) Timing Belt Pulleys For Belts up to 3/8" Wide

Dimensions are in inches Tolerances: Fractional <u>+</u> 0.015

PROPRIETARY AND CONFIDENTIAL:

THE INFORMATION CONTAINED IN THIS DRAWING IS THE SOLE PROPERTY OF PUTNAM PRECISION MOLDING. ANY REPRODUCTION IN PART OR AS A WHOLE WITHOUT THE WRITTEN PERMISSION OF PUTNAM PRECISION MOLDING IS PROHIBITED. INFORMATION IN THIS DRAWING IS PROVIDED FOR REFERENCE ONLY.