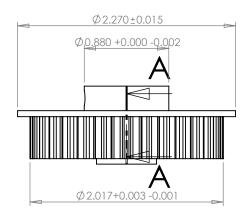

## **SECTION A-A**

PLASTOCK ® **Manufactured by Putnam Precision Molding**  Part Number: 32XL037SFAH1S

www.plastock.biz © 2010 Putnam Precision Molding **Part Description:** 

1/5" Pitch (XL) Timing Belt Pulleys For Belts up to 3/8" Wide

Dimensions are in inches Tolerances: Fractional <u>+</u> 0.015

PROPRIETARY AND CONFIDENTIAL:

THE INFORMATION CONTAINED IN THIS DRAWING IS THE SOLE PROPERTY OF PUTNAM PRECISION MOLDING. ANY REPRODUCTION IN PART OR AS A WHOLE WITHOUT THE WRITTEN PERMISSION OF PUTNAM PRECISION MOLDING IS PROHIBITED. INFORMATION IN THIS DRAWING IS PROVIDED FOR REFERENCE ONLY.