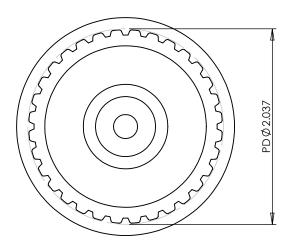

## **SECTION A-A**

PLASTOCK ® **Manufactured by Putnam Precision Molding**  Part Number: 32XL037SFAH1S

www.plastock.biz © 2010 Putnam Precision Molding **Part Description:** 

1/5" Pitch (XL) Timing Belt Pulleys For Belts up to 3/8" Wide